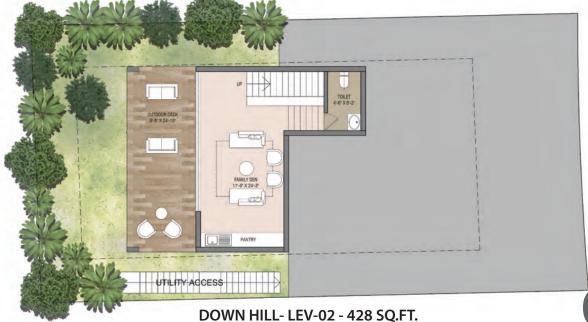

#### Lake-facing Chalets amidst greenery

Top view of the Chalets

DOWN HILL- LEV-00 - 1107 SQ.FT.

DOWN HILL- LEV-01-760 SQ.FT.

Deck / Balcony Area = 435 SQ.FT. (Covered)

|                       | SPECIFICATIONS                                                                                                                                                                                          |
|-----------------------|---------------------------------------------------------------------------------------------------------------------------------------------------------------------------------------------------------|
| Living & Dining Room  | Vitrified Tiles                                                                                                                                                                                         |
| Bedrooms              | Vitrified Tiles                                                                                                                                                                                         |
| Internal staircase    | Marble with SS railings                                                                                                                                                                                 |
| Kitchen               |                                                                                                                                                                                                         |
| Floor                 | Anti-skid ceramic tiles                                                                                                                                                                                 |
| Dado                  | Glazed ceramic tiles upto 2ft height above kitchen counter                                                                                                                                              |
| Counter               | Granite of required shade 600 mm wide                                                                                                                                                                   |
| Sink                  | Stainless sink with drainboard                                                                                                                                                                          |
| Toilet                |                                                                                                                                                                                                         |
| Floor                 | Anti-skid ceramic tiles                                                                                                                                                                                 |
| Dado                  | Glazed ceramic tiles upto lintel level on all sides                                                                                                                                                     |
| S&P fixtures          | European type                                                                                                                                                                                           |
| Wash basin            | Ceramic with bottle trap                                                                                                                                                                                |
| Hardware Fittings     | C.P. fittings of Jaquar or equivalent Provision of geyser point (without geyser) in all the toilets. Provision for hot & cold water mixer arrangement in shower and wash basin.                         |
| Door                  | Main Door- Standard wood frame with veneer/ laminated finished paneled door. Other doors- painted flush doors.                                                                                          |
| Window                | UPVC / aluminium anodized sliding windows                                                                                                                                                               |
| Electricals           | Concealed wiring with PVC conduits and modular switches of reputed brand.  AC Point in all bedrooms and living dining rooms with starter of reputed brands. Provision for TV and telephone connections. |
| Interior design       | Modular kitchen (If client wants at an additional cost)                                                                                                                                                 |
| Landscaping           | Design for soft and hard landscaping according to the plot topography                                                                                                                                   |
| Rain water harvesting | Design for collection, storage and using rainwater for landscaping/purposes                                                                                                                             |