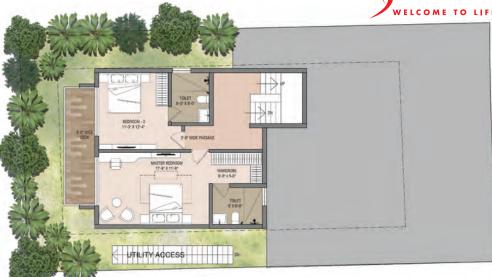

#### Independent bungalows with car parking

**UP HILL- LEV 00 - 516 SQ.FT.** 

**UP HILL- LEV 01 - 1046 SQ.FT.** 

Deck / Balcony Area = 175 SQ.FT. (Covered)