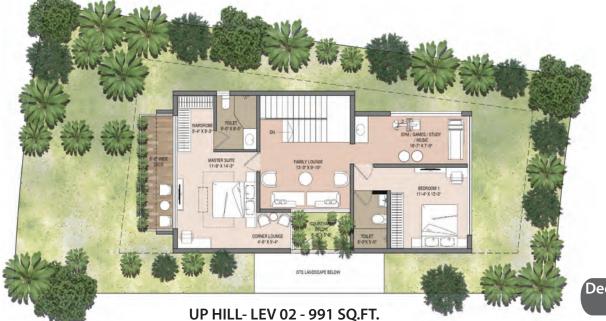

#### Independent bungalows with car parking

**UP HILL- LEV 00 - 516 SQ.FT.** 

**UP HILL- LEV 01 - 1046 SQ.FT.** 

Deck / Balcony Area = 175 SQ.FT. (Covered)