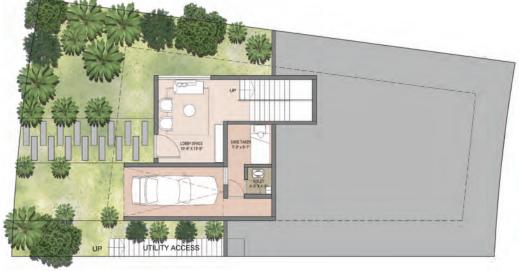

#### Independent bungalows with car parking

**UP HILL- LEV 00 - 516 SQ.FT.** 

**UP HILL- LEV 01 - 1046 SQ.FT.** 

Deck / Balcony Area = 175 SQ.FT. (Covered)