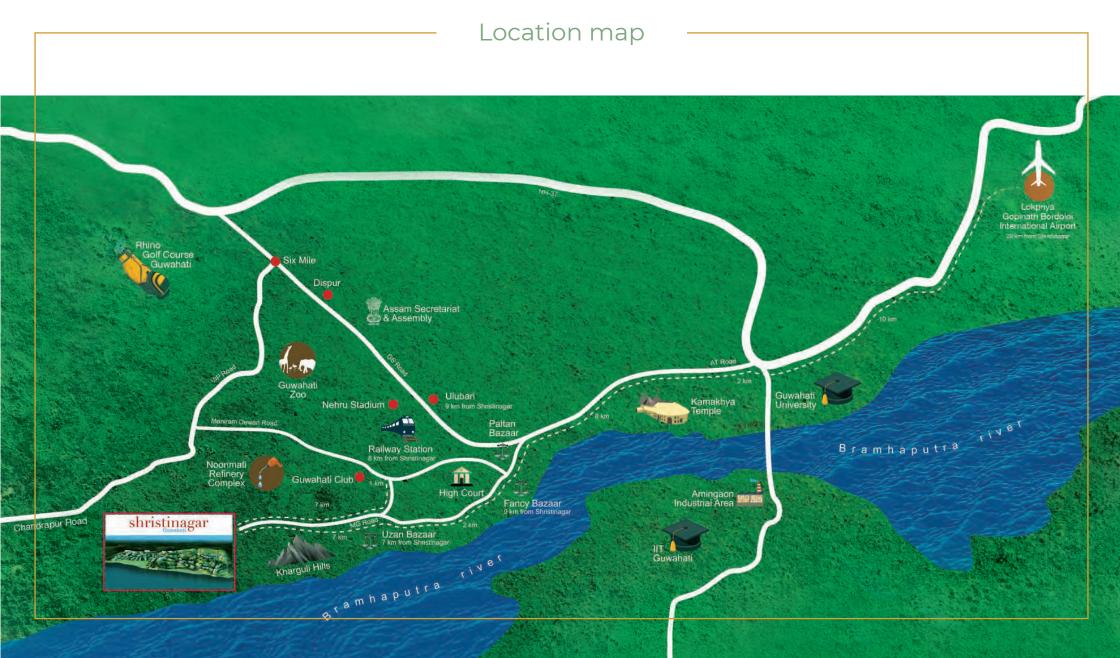

#### Shristinagar Guwahati Private Limited

CORPORATE OFFICE F

Plot No. X - 1, 2 & 3, Block EP, Sector - V,

Salt Lake City, Kolkata - 700 091, Phone: +91 33 4020 2020

Fax: +91 33 4020 2099

REGISTERED OFFICE

Ramsai Hills, Choonsali, Near Sector 1 ( IOCL),

Noonmati, Guwahati 781020

Phone: +91 7399000222 / 7399000111 / 7002091743

RERAA KM 228 of 2024 - 2025

e-mail: contact@shristicorp.com | www.shristiguwahati.com