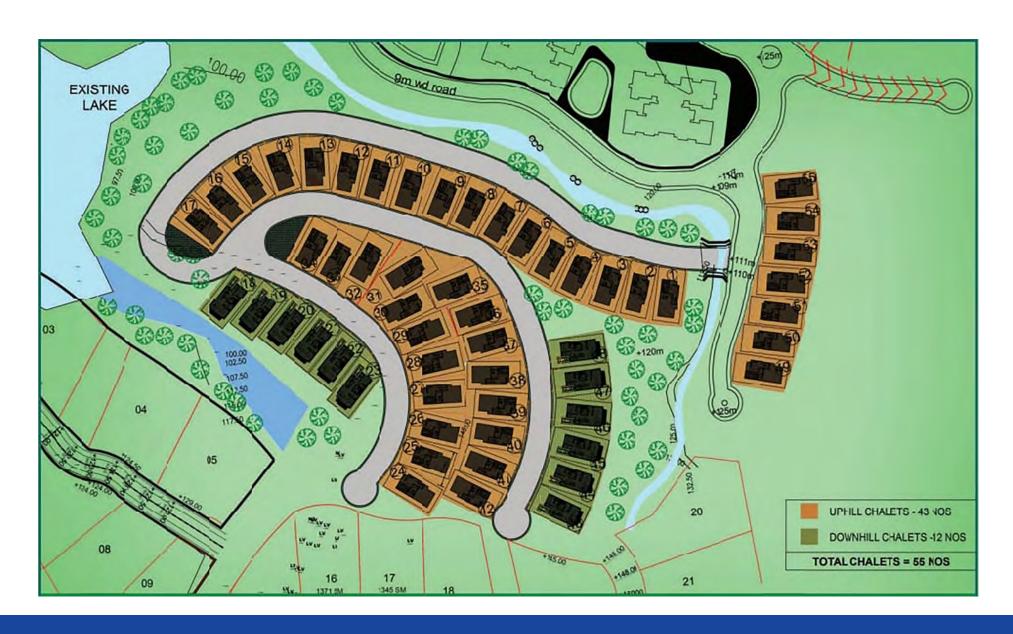

#### Lake-facing Chalets amidst greenery

Top view of the Chalets

DOWN HILL- LEV-00 - 1107 SQ.FT.

DOWN HILL- LEV-01-760 SQ.FT.

Deck / Balcony Area = 435 SQ.FT. (Covered)

|                       | SPECIFICATIONS                                                                                                                                                                                          |
|-----------------------|---------------------------------------------------------------------------------------------------------------------------------------------------------------------------------------------------------|
| Living & Dining Room  | Vitrified Tiles                                                                                                                                                                                         |
| Bedrooms              | Vitrified Tiles                                                                                                                                                                                         |
| Internal staircase    | Marble with SS railings                                                                                                                                                                                 |
| Kitchen               |                                                                                                                                                                                                         |
| Floor                 | Anti-skid ceramic tiles                                                                                                                                                                                 |
| Dado                  | Glazed ceramic tiles upto 2ft height above kitchen counter                                                                                                                                              |
| Counter               | Granite of required shade 600 mm wide                                                                                                                                                                   |
| Sink                  | Stainless sink with drainboard                                                                                                                                                                          |
| Toilet                |                                                                                                                                                                                                         |
| Floor                 | Anti-skid ceramic tiles                                                                                                                                                                                 |
| Dado                  | Glazed ceramic tiles upto lintel level on all sides                                                                                                                                                     |
| S&P fixtures          | European type                                                                                                                                                                                           |
| Wash basin            | Ceramic with bottle trap                                                                                                                                                                                |
| Hardware Fittings     | C.P. fittings of Jaquar or equivalent Provision of geyser point (without geyser) in all the toilets. Provision for hot & cold water mixer arrangement in shower and wash basin.                         |
| Door                  | Main Door- Standard wood frame with veneer/ laminated finished paneled door. Other doors- painted flush doors.                                                                                          |
| Window                | UPVC / aluminium anodized sliding windows                                                                                                                                                               |
| Electricals           | Concealed wiring with PVC conduits and modular switches of reputed brand.  AC Point in all bedrooms and living dining rooms with starter of reputed brands. Provision for TV and telephone connections. |
| Interior design       | Modular kitchen (If client wants at an additional cost)                                                                                                                                                 |
| Landscaping           | Design for soft and hard landscaping according to the plot topography                                                                                                                                   |
| Rain water harvesting | Design for collection, storage and using rainwater for landscaping/purposes                                                                                                                             |