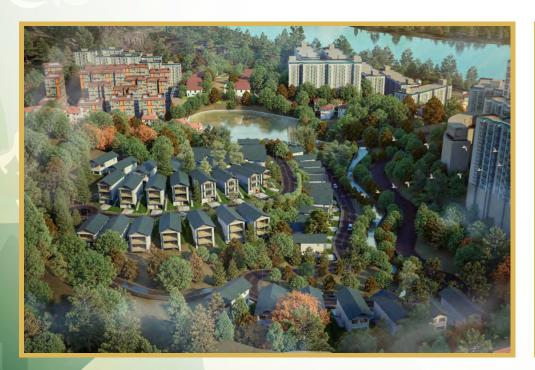

# Master Plan



### Site Plan







#### Breathtaking views of the lake







Drive through winding roads to your quaint home







#### Independent bungalows with car parking









**UP HILL- LEV 00 - 516 SQ.FT.** 

**UP HILL- LEV 01 - 1046 SQ.FT.** 



Deck / Balcony Area = 175 SQ.FT. (Covered)







### Serene and peaceful ambience



## shristinagar



### Everyday feels like a luxury vacation







#### Lake-facing Chalets amidst greenery



Top view of the Chalets











DOWN HILL- LEV-00 - 1107 SQ.FT.

DOWN HILL- LEV-01-760 SQ.FT.



Deck / Balcony Area = 435 SQ.FT. (Covered)



|                       | SPECIFICATIONS                                                                                                                                                                                          |
|-----------------------|---------------------------------------------------------------------------------------------------------------------------------------------------------------------------------------------------------|
| Living & Dining Room  | Vitrified Tiles