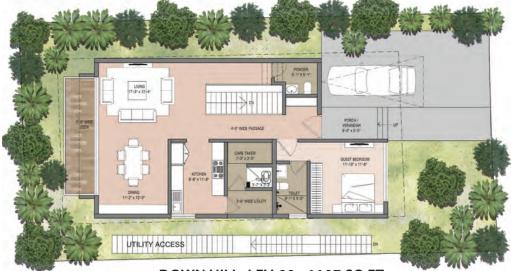

#### Independent bungalows with car parking

**UP HILL- LEV 00 - 516 SQ.FT.** 

**UP HILL- LEV 01 - 1046 SQ.FT.** 

Deck / Balcony Area = 175 SQ.FT. (Covered)