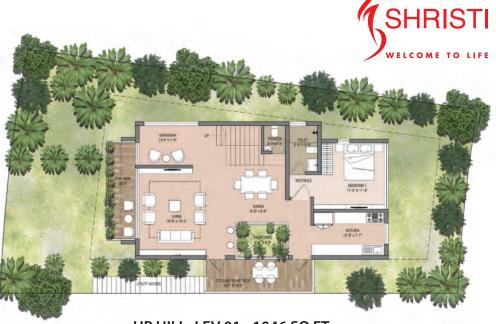

#### Independent bungalows with car parking

**UP HILL- LEV 00 - 516 SQ.FT.** 

**UP HILL- LEV 01 - 1046 SQ.FT.** 

Deck / Balcony Area = 175 SQ.FT. (Covered)