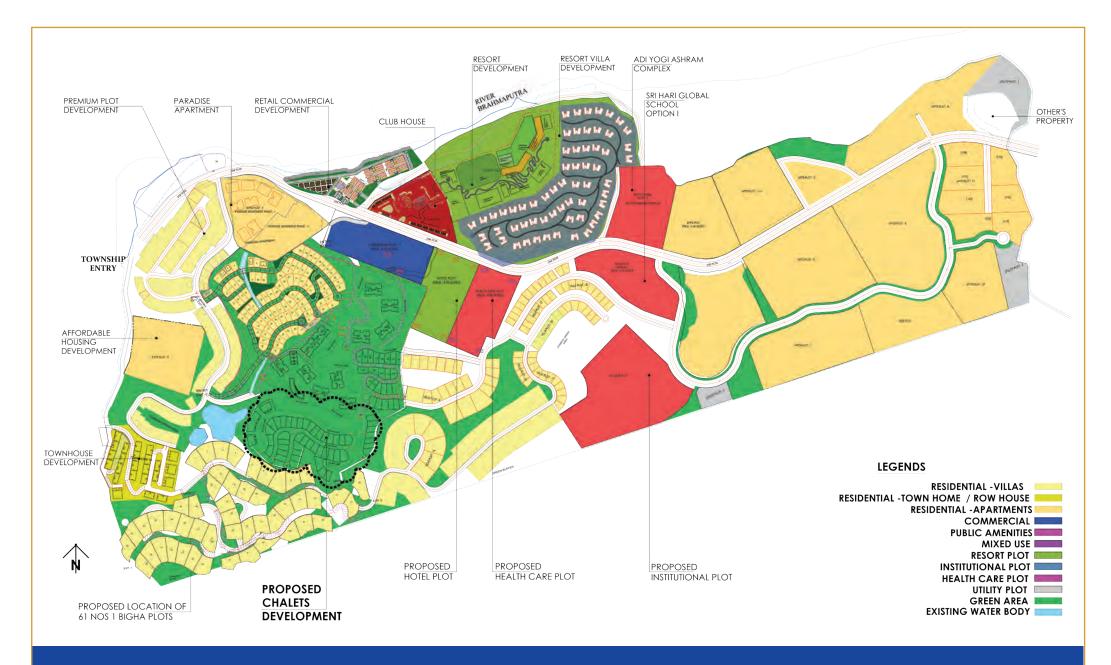

# Master Plan



### Site Plan







#### Breathtaking views of the lake







Drive through winding roads to your quaint home







#### Independent bungalows with car parking









**UP HILL- LEV 00 - 516 SQ.FT.** 

**UP HILL- LEV 01 - 1046 SQ.FT.** 



Deck / Balcony Area = 175 SQ.FT. (Covered)







### Serene and peaceful ambience



## shristinagar



### Everyday feels like a luxury vacation







#### Lake-facing Chalets amidst greenery



Top view of the Chalets











DOWN HILL- LEV-00 - 1107 SQ.FT.

DOWN HILL- LEV-01-760 SQ.FT.



Deck / Balcony Area = 435 SQ.FT. (Covered)



|                       | SPECIFICATIONS