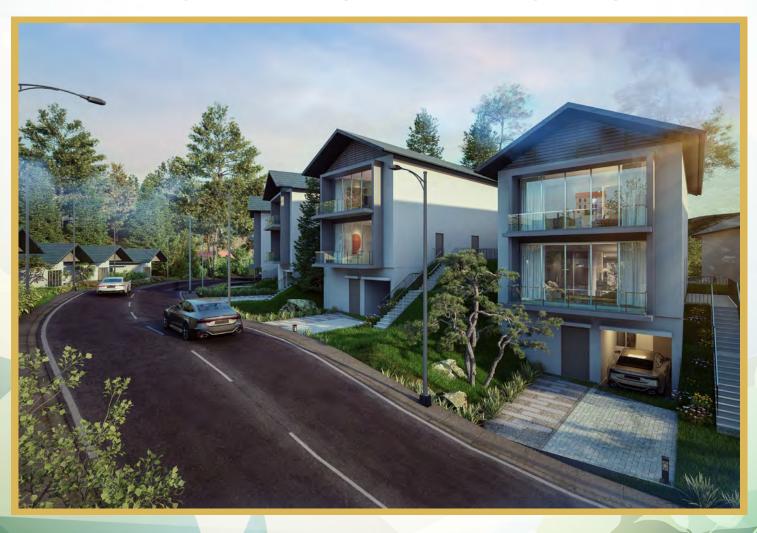

#### Independent bungalows with car parking

**UP HILL- LEV 00 - 516 SQ.FT.** 

**UP HILL- LEV 01 - 1046 SQ.FT.** 

Deck / Balcony Area = 175 SQ.FT. (Covered)