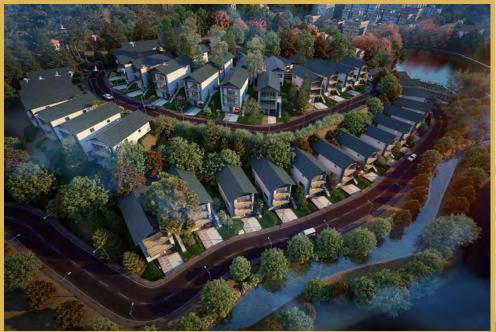

#### Lake-facing Chalets amidst greenery

Top view of the Chalets

DOWN HILL- LEV-00 - 1107 SQ.FT.

DOWN HILL- LEV-01-760 SQ.FT.

Deck / Balcony Area = 435 SQ.FT. (Covered)

|                       | SPECIFICATIONS                                                                                                                                                                                          |
|-----------------------|---------------------------------------------------------------------------------------------------------------------------------------------------------------------------------------------------------|
| Living & Dining Room  | Vitrified Tiles                                                                                                                                                                                         |
| Bedrooms              | Vitrified Tiles                                                                                                                                                                                         |
| Internal staircase    | Marble with SS railings                                                                                                                                                                                 |
| Kitchen               |                                                                                                                                                                                                         |
| Floor                 | Anti-skid ceramic tiles                                                                                                                                                                                 |
| Dado                  | Glazed ceramic tiles upto 2ft height above kitchen counter                                                                                                                                              |
| Counter               | Granite of required shade 600 mm wide                                                                                                                                                                   |
| Sink                  | Stainless sink with drainboard                                                                                                                                                                          |
| Toilet                |                                                                                                                                                                                                         |
| Floor                 | Anti-skid ceramic tiles                                                                                                                                                                                 |
| Dado                  | Glazed ceramic tiles upto lintel level on all sides                                                                                                                                                     |
| S&P fixtures          | European type                                                                                                                                                                                           |
| Wash basin            | Ceramic with bottle trap                                                                                                                                                                                |
| Hardware Fittings     | C.P. fittings of Jaquar or equivalent Provision of geyser point (without geyser) in all the toilets. Provision for hot & cold water mixer arrangement in shower and wash basin.                         |
| Door                  | Main Door- Standard wood frame with veneer/ laminated finished paneled door. Other doors- painted flush doors.                                                                                          |
| Window                | UPVC / aluminium anodized sliding windows                                                                                                                                                               |
| Electricals           | Concealed wiring with PVC conduits and modular switches of reputed brand.  AC Point in all bedrooms and living dining rooms with starter of reputed brands. Provision for TV and telephone connections. |
| Interior design       | Modular kitchen (If client wants at an additional cost)                                                                                                                                                 |
| Landscaping           | Design for soft and hard landscaping according to the plot topography                                                                                                                                   |
| Rain water harvesting | Design for collection, storage and using rainwater for landscaping/purposes                                                                                                                             |